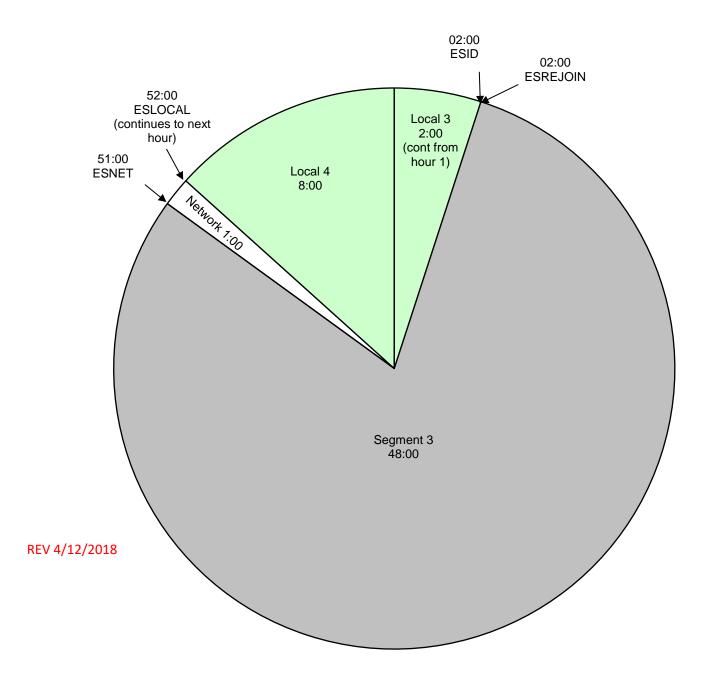

## Enrique Santos Effective 4/23/2018 Premiere XDS PRO4-P Satellite Monday - Friday 6:00am - 10:00am Eastern Hour 2

Local Breaks filled with news, traffic, weather, promos, spots, local contesting/ stationality, and jingle/sweeper imaging.

All breaks float.

ESLOCAL - Fires local breaks.

Premiere Network Operations Center: (800) 276-4431 ESLINERA = Liner A Start (Enrique voiced station positioner out of a song)

Technical Info: http://engineering.premiereradio.com ESLINERB = Liner B Start (Locally voiced SHORT Show ID (effects/ then dry) out of a song - MUST BE EXACTLY 5.1 seconds)

For Technical Assistance Call

ESLINERC - Liner C Start (Enrique voiced station calls)
ESLINERD - For Premium Choice affiliates
ESREJOIN - Rejoin network

ESID - Local ID (Floats and fires as close to top of hour as practical)
ESNET - Fires network breaks